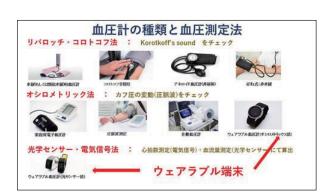

#### 《 血圧計による血圧の測定方法 》

血圧を測って貰う人の上腕(二の腕)にゴム袋を内蔵した カフ(Cuff:駆血帯、腕マンシェット)を巻き付け (きつ過ぎず、緩すぎず)、カフは腕の太さに対して 至適なサイズの物(大き過ぎず、小さ過ぎず)を選択し、 巻く位置は肘関節より上で心臓の高さにする

#### 診察室外血圧測定

1)家庭血圧 上腕カフ、オシロメトリック法装置での測定、

カフを心臓の高さに維持できる、環境条件が最適 森家庭血圧の正しい測定は高血圧管理には重要な指標!!

a)朝(起床後)1時間以内、排尿後、服薬前、座位1~2分安静後に測定

b)晩(就床前)座位1~2分安静後に測定。

《測定回数・期間》;1機会、原則2回測定、平均値採用、長期間継続

2) 24時間自由行動下血圧(ABPM):非観血的に15~30分間隔で血圧測定