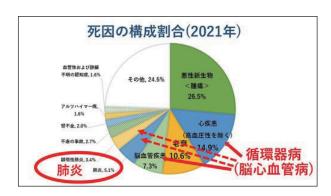

# 循環器病(脳心血管病)とは 脳血管疾患+心血管疾患の総称

脳血管: 虚血性(閉塞):脳梗塞

(脳卒中) 出血性(出血):脳内出血・くも膜下出血

心血管: 虚血性心疾患、弁膜症、不整脈、 大動脈疾患、末梢血管疾患

その他: 肺疾患、遺伝性疾患等、 多くの脳心血管系臓器障害