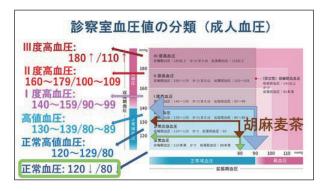

# 血圧と測定環境

I.診察室血圧測定:人によっては異常な環境 自動診察室血圧(AOBP);複数回の測定(患者のみ、静かな室内)

#### 診察室外血圧測定

1)家庭血圧 上腕カフ、オシロメトリック法装置での測定、

カフを心臓の高さに維持できる、環境条件が最適 森家庭血圧の正しい測定は高血圧管理には重要な指標!!

a)朝(起床後)1時間以内、排尿後、服薬前、座位1~2分安静後に測定

b)晩(就床前)座位1~2分安静後に測定。

《測定回数・期間》;1機会、原則2回測定、平均値採用、長期間継続

2) 24時間自由行動下血圧(ABPM):非観血的に15~30分間隔で血圧測定

# 高血圧の分類

# A. 本態性高血圧:

原因のはっきりしない高血圧 体質、生活(食)習慣などが影響 日本人の高血圧の85~90%

#### B. 二次性高血圧:

特定の原因を有し(薬剤の影響、 ホルモン分泌異常、腎疾患等) 治療抵抗性を示す 日本人の高血圧の10~15%