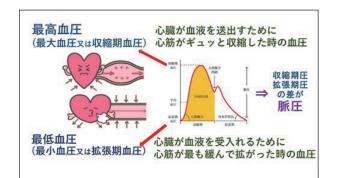

#### 《血圧とは》: 中・高生の生物のおさらいです

血圧とは:体の隅々まで必要な量の血液(酸素と栄養) を送り届ける為に必要な圧力

高血圧:抵抗がある場合:

心臓の収縮力を強めて一定量の血液を送出す為 血管内の圧は上昇⇒長期間続くと心筋は肥大する

低血圧:抵抗が少ない場合や血液量が不足した場合: 血管内の圧は低下⇒ひどいと脳虚血発作、等