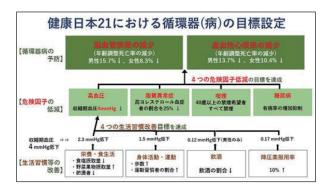

# 循環器病(脳心血管病)とは 脳血管疾患+心血管疾患の総称

脳血管: 虚血性(閉塞):脳梗塞

(脳卒中) 出血性(出血):脳内出血・くも膜下出血

心血管: 虚血性心疾患、弁膜症、不整脈、 大動脈疾患、末梢血管疾患

その他: 肺疾患、遺伝性疾患等、 多くの脳心血管系臓器障害

#### 《血圧とは》: 中・高生の生物のおさらいです

血圧とは:体の隅々まで必要な量の血液(酸素と栄養) を送り届ける為に必要な圧力

高血圧:抵抗がある場合:

心臓の収縮力を強めて一定量の血液を送出す為 血管内の圧は上昇⇒長期間続くと心筋は肥大する

低血圧:抵抗が少ない場合や血液量が不足した場合: 血管内の圧は低下⇒ひどいと脳虚血発作、等