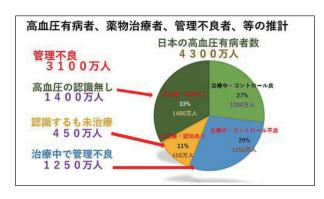

# A. 本態性高血圧:

原因のはっきりしない高血圧 体質、生活(食)習慣などが影響 日本人の高血圧の85~90%

#### B. 二次性高血圧:

特定の原因を有し(薬剤の影響、 ホルモン分泌異常、腎疾患等) 治療抵抗性を示す 日本人の高血圧の10~15%